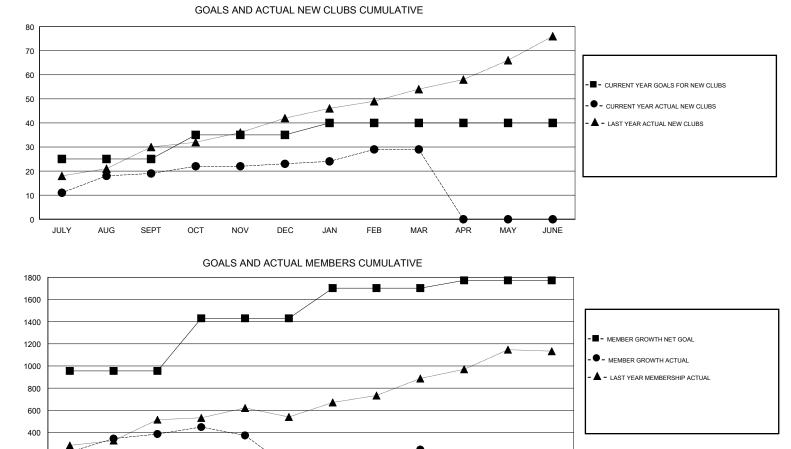

## KHAGENDRA SITAULA GMT:

| GMT: KHAGENDRA SITAULA |               |           | LOCATION NEPAL |                       |                           |                         | GMT CA                                             |  |
|------------------------|---------------|-----------|----------------|-----------------------|---------------------------|-------------------------|----------------------------------------------------|--|
|                        | Club          | s         |                | Members               |                           |                         |                                                    |  |
|                        | RESULTS FOR   | 2018-2019 |                | RESULTS FOR 2018-2019 |                           |                         |                                                    |  |
| QUARTER                | NEW CLUB GOAL | NEW CLUBS | DROPPED CLUBS  | QUARTER               | MEMBER GROWTH NET<br>GOAL | MEMBER GROWTH<br>ACTUAL | DROPPED<br>MEMBERS ACTUAL<br>(including transfers) |  |
| JULY/AUG/SEPT          | 25            | 19        | 2              | JULY/AUG/SEPT         | 955                       | 636                     | 241                                                |  |
| OCT/NOV/DEC            | 10            | 4         | 12             | OCT/NOV/DEC           | 475                       | 221                     | 521                                                |  |
| JAN/FEB/MAR            | 5             | 6         | 0              | JAN/FEB/MAR           | 272                       | 323                     | 141                                                |  |
| APR/MAY/JUNE           | 0             | 0         | 0              | APR/MAY/JUNE          | 70                        | 0                       | 0                                                  |  |